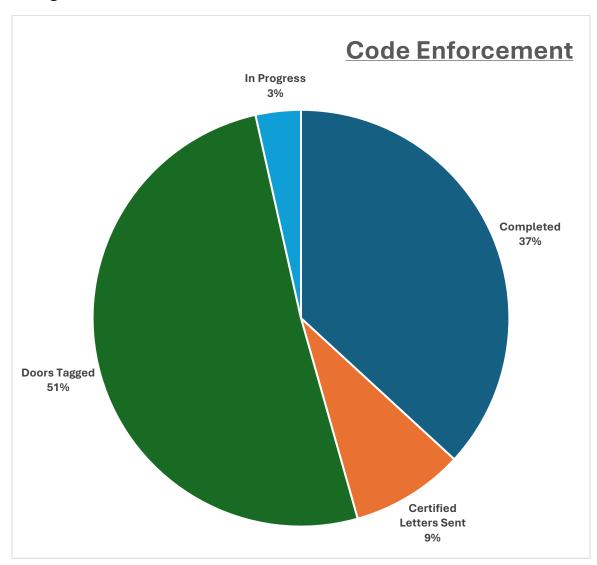

#### **Completed**

600 N. Johnson- On 11/22, received a call from a complainant about a lawn service cleaning up limbs and leaves, Mark spoke to them and told them they needed to haul it off.

320 Landers- On 11/25, the street department hauled off old wood.

#### **Certified Letters Sent**

644 W. Kilpatrick - On 10/3 for demolition.

518 Goodson St.- On 10/21 for sanitation and trash.

725 Second St.- On 10/25 for junk car.

<u>1450 S. Pacific St</u>.- On 10/25 for use of land and buildings not authorized & permitted.

## In Progress

518 Goodson St.- On 12/3, placed laminated sign in yard for unauthorized tampering, placarding, and placard removal for sanitation and trash.

119 N. Johnson- On 12/9, talked to them about cleaning up trash in alleyway.

#### **Doors Tagged**

- 216 Landers- For sanitation and rubbish/garbage-COMPLETE
- 1013 Emily- For trash cans-COMPLETE
- 115 English- For trash cans-COMPLETE
- 117 English- For trash cans-COMPLETE
- 121 English- For trash cans-COMPLETE
- 122 English- For trash cans-COMPLETE
- 126 English- For trash cans-COMPLETE
- 131 English- For trash cans-COMPLETE
- 127 English- For trash cans-COMPLETE
- 101 Graves For trash cans-COMPLETE
- 124 Graves- For trash cans-COMPLETE
- 1201 W. Broad- For sanitation- COMPLETE
- 210 McWhorter- For high grass and weeds-COMPLETE
- 307 E. Broad- For trash and sanitation-COMPLETE
- 125 Meadowbrook- For bulk pick up-COMPLETE
- 701 Stone- For bulk pick up-COMPLETE
- 510 Hogg- For trash cans
- 508 Buchanan- For trash cans
- 519 Buchanan- For trash cans
- 520 Buchanan- For trash cans
- 524 Buchanan- For trash cans
- 512 University- For trash cans
- 137 Francis For trash cans